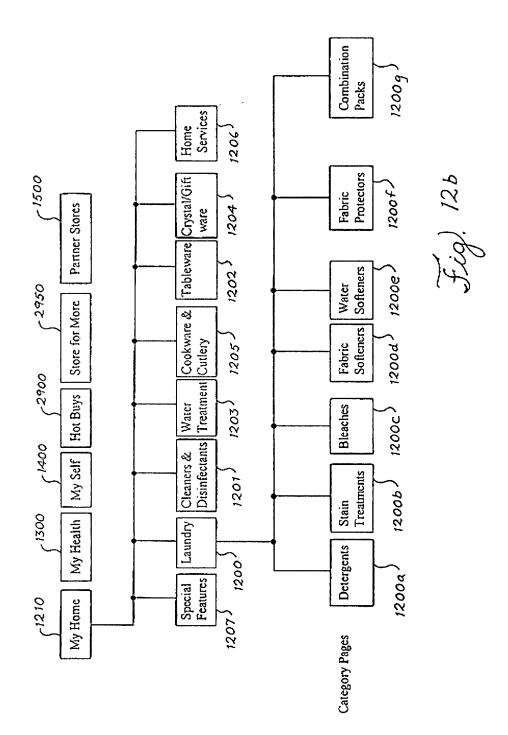

|
| Credit Card Number:                    |        |                 |                                          |       | -                         |                                                        |                                             |
| Expiration Da                          | te:    | Month:<br>Year: |                                          |       | ]                         |                                                        |                                             |
| Purchase 1106                          |        |                 |                                          |       |                           |                                                        |                                             |



































29/40



30/40











35/40